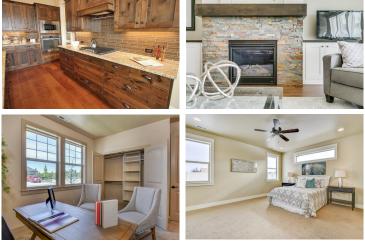

## THE MERION

Crafted with artistic precision, visitors to The Merion discover free flowing spaces perfectly designed for hosting friends & family!

There is no shortage of storage in the custom kitchen, with miles of richly grained cabinetry, a 10' island, plus a walk-in pantry w/ appliance counter. On display throughout the home are the trademark finishes of Boise Building Company; expanses of wood flooring through the entire great room, a 4-piece stainless steel Bosch appliance package, slabs of gorgeous granite and fine tile.

The layout is modern and elegant, encompassing four spacious bedroom with plenty of room for study, sleep and storage, 2.5 baths, and a sleek and stylish great room with easy flow to the private covered patio!. A private master suite is bathed in light and comfort and showcases a spacious tiled shower for 2, a soaking tub, dual vanities and walk-in wardrobe. Completing the ensemble is a 3-car garage!