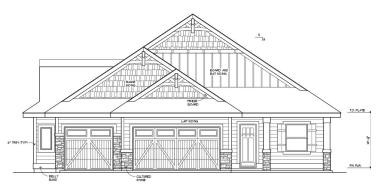

## THE MERION

Crafted with artistic precision, visitors to The Merion discover free flowing spaces perfectly designed for hosting friends & family!

There is no shortage of storage in the custom kitchen, with miles of richly grained cabinetry, a 10' island, plus a walk-in pantry w/ appliance counter. On display throughout the home are the trademark finishes of Boise Building Company; expanses of wood flooring through the entire great room, a 4-piece stainless steel Bosch appliance package, slabs of gorgeous granite and fine tile.

The layout is modern and elegant, encompassing four spacious bedroom with plenty of room for study, sleep and storage, 2.5 baths, and a sleek and stylish great room with easy flow to the private covered patio!. A private master suite is bathed in light and comfort and showcases a spacious tiled shower for 2, a soaking tub, dual vanities and walk-in wardrobe. Completing the ensemble is a 3-car garage!

## Details

2538 Square Feet 4 Bedrooms 2.5 Baths Triple Garage