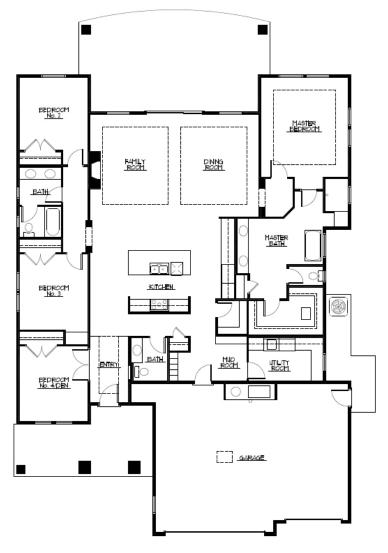

The layout is modern and elegant, encompassing four spacious bedroom with plenty of room for study, sleep and storage, 2.5 baths, and a sleek and stylish great room with easy flow to the private covered patio!. A private master suite is bathed in light and comfort and showcases a spacious tiled shower for 2, a soaking tub, dual vanities and walk-in wardrobe. Completing the ensemble is a 3-car garage!

## Details

2538 Square Feet 4 Bedrooms 2.5 Baths Triple Garage