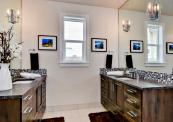

## THE GREENBRIAR

Welcome to the Greenbriar! The living is easy in this graceful design! Designer elements are showcased in the custom kitchen and luxurious master bath. From slabs of gorgeous granite, to fine tile, gorgeous cabinetry and miles of gleaming wood floors, Boise Building Company spares no expense in pampering new owners! A 4-piece Bosch stainless steel appliance package is included in every home. Stylish lighting and upgraded trim adds luxurious, show-stopping detail in the family room!

All primary living spaces are conveniently layed out on a single level, encompassing 3 spacious bedrooms with plenty of room for study, sleep and storage! The expansive great room opens up to a covered patio, and abundant windows ensures the interior is enveloped in light and comfort. The guest rooms are privately located off of an elegant vestibule, and the master suite ensemble features coffered ceiling heights and a luxurious master bath with fine granite and tile, dual vanities and a spacious walk-in shower! Completing the ensemble is a 3-car garage!