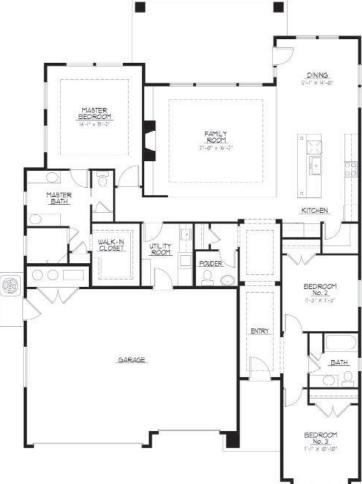

All primary living spaces are conveniently layed out on a single level, encompassing 3 spacious bedrooms with plenty of room for study, sleep and storage! The expansive great room opens up to a covered patio, and abundant windows ensures the interior is enveloped in light and comfort. The guest rooms are privately located off of an elegant vestibule, and the master suite ensemble features coffered ceiling heights and a luxurious master bath with fine granite and tile, dual vanities and a spacious walk-in shower! Completing the ensemble is a 3-car garage!

## Details

2029 Square Feet

3 Bedrooms

2.5 Baths

**Triple Garage**