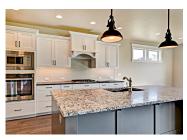

## THE GREENBRIAR

Welcome to the Greenbriar! The living is easy in this graceful design! Designer elements are showcased in the custom kitchen and luxurious master bath. From slabs of gorgeous granite, to fine tile, gorgeous cabinetry and miles of gleaming wood floors, Boise Building Company spares no expense in pampering new owners! A 4-piece Bosch stainless steel appliance package is included in every home. Stylish lighting and upgraded trim adds luxurious, show-stopping detail in the family room!