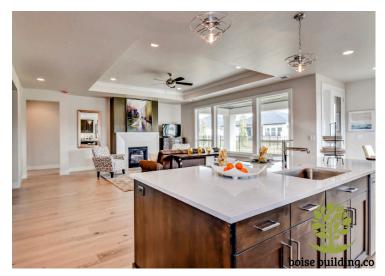

## THE GREENBRIAR

Welcome to the Greenbriar! The living is easy in this graceful design! Designer elements are showcased in the custom kitchen and luxurious master bath. From slabs of gorgeous granite, to fine tile, gorgeous cabinetry and miles of gleaming wood floors, Boise Building Company spares no expense in pampering new owners! A 4-piece Bosch stainless steel appliance package is included in every home. Stylish lighting and upgraded trim adds luxurious, show-stopping detail in the family room!

All primary living spaces are conveniently layed out on a single level, encompassing 3 spacious bedrooms with plenty of room for study, sleep and storage! The expansive great room opens up to a covered patio, and abundant windows ensures the interior is enveloped in light and comfort. The guest rooms are privately located off of an elegant vestibule, and the master suite ensemble features coffered ceiling heights and a luxurious master bath with fine granite and tile, dual vanities and a spacious walk-in shower! Completing the ensemble is a 3-car garage!