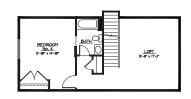

The master suite pampers new owners with dual vanities, an oversized tiled shower, and a walk-in closet conveniently connected to the utility room!

The upper level bonus room and guest suite with full bath add convenience and flexibility for a multitude of uses!

## **Details**

2751 Square Feet 3 Bedrooms + Office + Bonus 3 Baths Triple Garage, Tandem Style