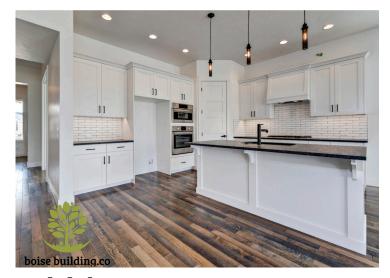

## The Pinehurst II

Welcome to the Pinehurst II! Downsize without the sacrifice! From the expansive entry to the spacious kitchen and great room, each room provides luxurious living comfort.

The great room features hardwoods throughout, abundant windows and a cozy stone fireplace! The kitchen is anchored by a 7' island, and is loaded with abundant cabinets, pull out drawers, a 4-piece Bosch appliance package, gorgeous granite and custom woodwork.

Boise Building Company trademark qualities shine throughout!