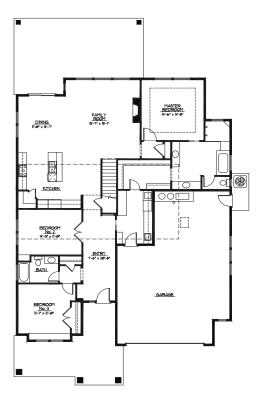

## The Pinehurst II

Welcome to the Pinehurst II! Downsize without the sacrifice! From the expansive entry to the spacious kitchen and great room, each room provides luxurious living comfort.

The great room features hardwoods throughout, abundant windows and a cozy stone fireplace! The kitchen is anchored by a 7' island, and is loaded with abundant cabinets, pull out drawers, a 4-piece Bosch appliance package, gorgeous granite and custom woodwork.

## **Details**

2751 Square Feet 3 Bedrooms + Office + Bonus 3 Baths Triple Garage, Tandem Style