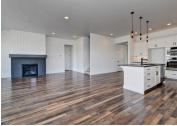

## The Pinehurst II

Welcome to the Pinehurst II! Downsize without the sacrifice! From the expansive entry to the spacious kitchen and great room, each room provides luxurious living comfort.

The great room features hardwoods throughout, abundant windows and a cozy stone fireplace! The kitchen is anchored by a 7' island, and is loaded with abundant cabinets, pull out drawers, a 4-piece Bosch appliance package, gorgeous granite and custom woodwork.