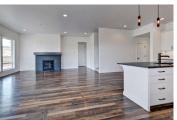

## The Pinehurst II

Welcome to the Pinehurst II! Downsize without the sacrifice! From the expansive entry to the spacious kitchen and great room, each room provides luxurious living comfort.

The great room features hardwoods throughout, abundant windows and a cozy stone fireplace! The kitchen is anchored by a 7' island, and is loaded with abundant cabinets, pull out drawers, a 4-piece Bosch appliance package, gorgeous granite and custom woodwork.