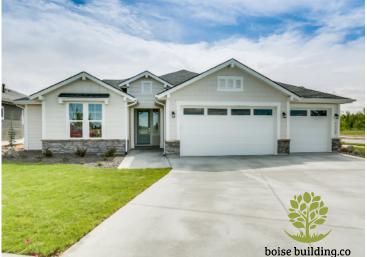

## THE WHITETAIL

Boise Building Company trademark qualities shine throughout our popular Whitetail plan!

A spacious great room showcases a solid stone hearth, oversized windows, and gleaming expanses of wood flooring. Shining from the custom designed kitchen are the richly grained alder cabinets, slabs of gorgeous granite, and a 4 piece appliance package.