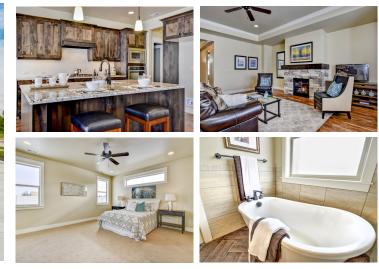

## THE WHITETAIL

Boise Building Company trademark qualities shine throughout our popular Whitetail plan!

A spacious great room showcases a solid stone hearth, oversized windows, and gleaming expanses of wood flooring. Shining from the custom designed kitchen are the richly grained alder cabinets, slabs of gorgeous granite, and a 4 piece appliance package.

The Whitetail is loaded with abundant storage (4 walk-in closets plus an oversized pantry with an appliance counter).

Pampering new owners is the luxurious master suite, complete with a fully tiled shower, separate free standing tub, and dual vanities. The master closet is conveniently located adjacent to the spacious utility room!