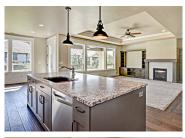

## The Greenbrian

Welcome to the Greenbriar! The living is easy in this graceful design! Designer elements are showcased in the custom kitchen and luxurious master bath. From slabs of gorgeous granite, to fine tile, gorgeous cabinetry and miles of gleaming wood floors, Boise Building Company spares no expense in pampering new owners! A 4-piece Whirlpool or Bosch stainless steel appliance package is included in every home. Stylish lighting and upgraded trim adds luxurious, show-stopping detail in the family room!

All primary living spaces are conveniently layed out on a single level, encompassing 3 spacious bedrooms with plenty of room for study, sleep and storage! The expansive great room opens up to a covered patio, and abundant windows ensures the interior is enveloped in light and comfort. The guest rooms are privately located off of an elegant vestibule, and the master suite ensemble features coffered ceiling heights and a luxurious master bath with fine granite and tile, dual vanities and a spacious walk-in shower! For added utility and convenience, there is also a functional yet stylish technology nook! Completing the ensemble is a 3-car garage!