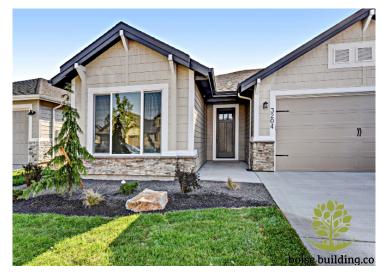

## The Greenbrian

Welcome to the Greenbriar! The living is easy in this graceful design! Designer elements are showcased in the custom kitchen and luxurious master bath. From slabs of gorgeous granite, to fine tile, gorgeous cabinetry and miles of gleaming wood floors, Boise Building Company spares no expense in pampering new owners! A 4-piece Whirlpool or Bosch stainless steel appliance package is included in every home. Stylish lighting and upgraded trim adds luxurious, show-stopping detail in the family room!

## Details

2029 Square Feet

3 Bedrooms

2.5 Baths

3 Car Garage