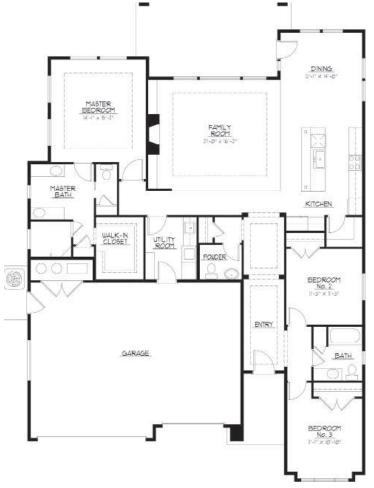

All primary living spaces are conveniently layed out on a single level, encompassing 3 spacious bedrooms with plenty of room for study, sleep and storage! The expansive great room opens up to a covered patio, and abundant windows ensures the interior is enveloped in light and comfort. The guest rooms are privately located off of an elegant vestibule, and the master suite ensemble features coffered ceiling heights and a luxurious master bath with fine granite and tile, dual vanities and a spacious walk-in shower! For added utility and convenience, there is also a functional yet stylish technology nook! Completing the ensemble is a 3-car garage!

## Details

2029 Square Feet

3 Bedrooms

2.5 Baths

3 Car Garage