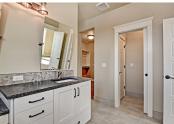

## The Greenbrian

Welcome to the Greenbriar! The living is easy in this graceful design! Designer elements are showcased in the custom kitchen and luxurious master bath. From slabs of gorgeous granite, to fine tile, gorgeous cabinetry and miles of gleaming wood floors, Boise Building Company spares no expense in pampering new owners! A 4-piece Whirlpool or Bosch stainless steel appliance package is included in every home. Stylish lighting and upgraded trim adds luxurious, show-stopping detail in the family room!

All primary living spaces are conveniently layed out on a single level, encompassing 3 spacious bedrooms with plenty of room for study, sleep and storage! The expansive great room opens up to a covered patio, and abundant windows ensures the interior is enveloped in light and comfort. The guest rooms are privately located off of an elegant vestibule, and the master suite ensemble features coffered ceiling heights and a luxurious master bath with fine granite and tile, dual vanities and a spacious walk-in shower! For added utility and convenience, there is also a functional yet stylish technology nook! Completing the ensemble is a 3-car garage!