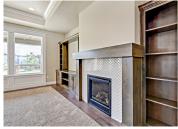

## The Greenbrian

Welcome to the Greenbriar! The living is easy in this graceful design! Designer elements are showcased in the custom kitchen and luxurious master bath. From slabs of gorgeous granite, to fine tile, gorgeous cabinetry and miles of gleaming wood floors, Boise Building Company spares no expense in pampering new owners! A 4-piece Whirlpool or Bosch stainless steel appliance package is included in every home. Stylish lighting and upgraded trim adds luxurious, show-stopping detail in the family room!

All primary living spaces are conveniently layed out on a single level, encompassing 3 spacious bedrooms with plenty of room for study, sleep and storage! The expansive great room opens up to a covered patio, and abundant windows ensures the interior is enveloped in light and comfort. The guest rooms are privately located off of an elegant vestibule, and the master suite ensemble features coffered ceiling heights and a luxurious master bath with fine granite and tile, dual vanities and a spacious walk-in shower! For added utility and convenience, there is also a functional yet stylish technology nook! Completing the ensemble is a 3-car garage!