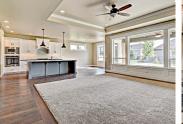

## The Greenbrian

Welcome to the Greenbriar! The living is easy in this graceful design! Designer elements are showcased in the custom kitchen and luxurious master bath. From slabs of gorgeous granite, to fine tile, gorgeous cabinetry and miles of gleaming wood floors, Boise Building Company spares no expense in pampering new owners! A 4-piece Whirlpool or Bosch stainless steel appliance package is included in every home. Stylish lighting and upgraded trim adds luxurious, show-stopping detail in the family room!

All primary living spaces are conveniently layed out on a single level, encompassing 3 spacious bedrooms with plenty of room for study, sleep and storage! The expansive great room opens up to a covered patio, and abundant windows ensures the interior is enveloped in light and comfort. The guest rooms are privately located off of an elegant vestibule, and the master suite ensemble features coffered ceiling heights and a luxurious master bath with fine granite and tile, dual vanities and a spacious walk-in shower! For added utility and convenience, there is also a functional yet stylish technology nook! Completing the ensemble is a 3-car garage!