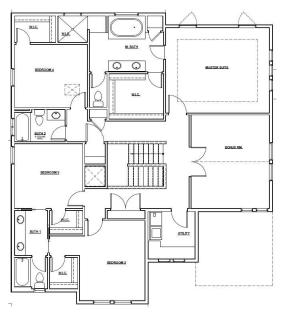

## The Muirfield

Walls of glass provide a constant backdrop of far reaching foothill views and every space is perfectly planned to provide both utility and extraordinary living comfort. Showcased within 3200 feet are four bedrooms (all with walk-in closets), an office, vaulted bonus room, tech nook and 3.5 baths.

Busy families will appreciate the hardworking mudroom, walk-in pantry and hobby/tech space, all conveniently located off of the kitchen, but tucked privately behind two swinging butler doors!

In addition there is a 950 sq ft garage with 3 car capacity plus a storage area, and

## Details

3226 Square Feet 4 Bedrooms + Office + Bonus + Tech Room 3.5 Baths Triple Garage