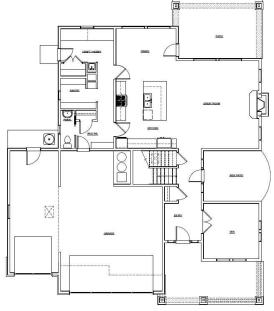

## The Muirfield

Walls of glass provide a constant backdrop of far reaching foothill views and every space is perfectly planned to provide both utility and extraordinary living comfort. Showcased within 3200 feet are four bedrooms (all with walk-in closets), an office, vaulted bonus room, tech nook and 3.5 baths.

Busy families will appreciate the hardworking mudroom, walk-in pantry and hobby/tech space, all conveniently located off of the kitchen, but tucked privately behind two swinging butler doors!

In addition there is a 950 sq ft garage with 3 car capacity plus a storage area, and

## Details

3226 Square Feet 4 Bedrooms + Office + Bonus + Tech Room 3.5 Baths Triple Garage