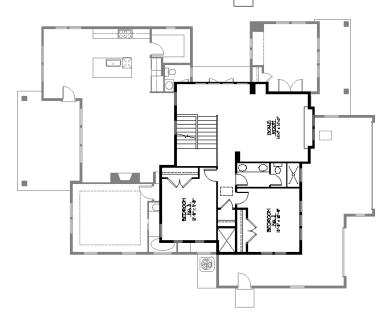

Two additional bedrooms, a full bath with dual vanities, and a bonus room complete the upper level.

Curb appeal abounds with the craftsman inspired elevation and side-load garage!