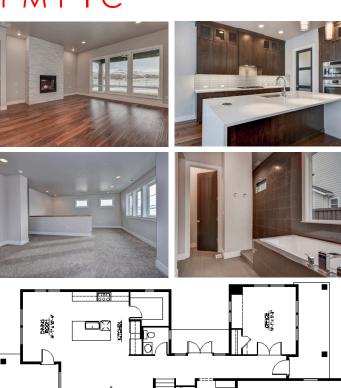

On the main level is a great room ensemble with family room, a 16' dining area plus there is an office and luxurious master suite with walk-in shower, dual vanities and separate soaker tub! On display in the chef's kitchen is gorgeous slabs of quartz and custom cabinetry, a walk-in pantry, and 4 piece Bosch appliance package!