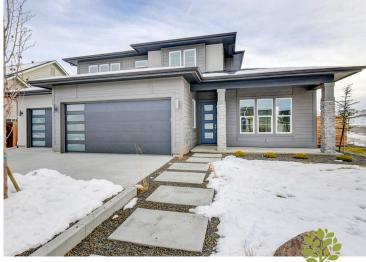

## THE OLYMPIC

boise building.co

6

POPPER PART

Welcome to The Olympic with over 2700 square feet of living perfection! The plan emphasizes 10' main level ceilings and walls of glass for abundant natural light!

Two additional bedrooms, a full bath with dual vanities, and a bonus room complete the upper level.

Curb appeal abounds with the craftsman inspired elevation and side-load garage!