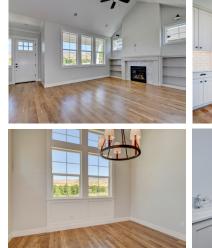

he master suite is a special retreat, featuring coffered ceilings, dual 6' custom vanities and a walk-in tiled shower!

Multiple patio settings provide an abundance of outdoor living space!

**B**oise Building Company custom upgrades include engineered hardwood flooring through the entire great room, lifetime warranted windows, conditioned crawlspaces, an efficient insulation and HVAC package, upgraded trim carpentry and designer finishes on every house!