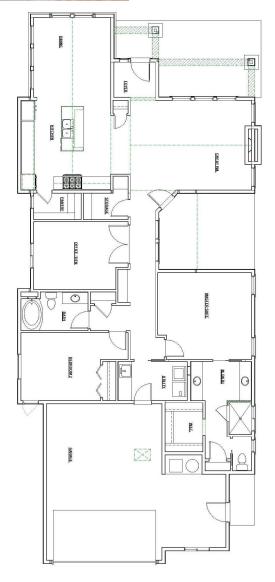

## THE PEACHTREE

Welcome to the Peachtree! This dreamy cottage design features high-pitched vaults throughout the great room, kitchen and dining areas! Displayed within the chef's kitchen is a stainless steel 4-piece Bosch appliance package, gorgeous slabs of granite, and custom alder cabinetry! There is no shortage of storage with a walk-in pantry, an oversized utility closet, a custom mud bench and oversized garage!

he master suite is a special retreat, featuring coffered ceilings, dual 6' custom vanities and a walk-in tiled shower!

Multiple patio settings provide an abundance of outdoor living space!

**B**oise Building Company custom upgrades include engineered hardwood flooring through the entire great room, lifetime warranted windows, conditioned crawlspaces, an efficient insulation and HVAC package, upgraded trim carpentry and designer finishes on every house!

## Details

1878 Square Feet

- 3 Bedrooms
- 2 Baths
- 3 Garage