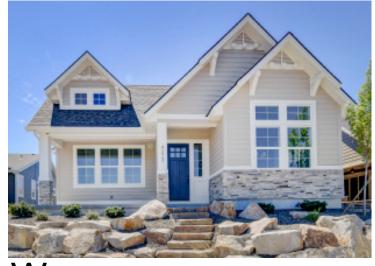

## THE PEACHTREE

Welcome to the Peachtree! This dreamy cottage design features high-pitched vaults throughout the great room, kitchen and dining areas! Displayed within the chef's kitchen is a stainless steel 4-piece Bosch appliance package, gorgeous slabs of granite, and custom alder cabinetry! There is no shortage of storage with a walk-in pantry, an oversized utility closet, a custom mud bench and oversized garage!