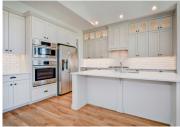

## THE PEACHTREE

Welcome to the Peachtree! This dreamy cottage design features high-pitched vaults throughout the great room, kitchen and dining areas! Displayed within the chef's kitchen is a stainless steel 4-piece Bosch appliance package, gorgeous slabs of granite, and custom alder cabinetry! There is no shortage of storage with a walk-in pantry, an oversized utility closet, a custom mud bench and oversized garage!