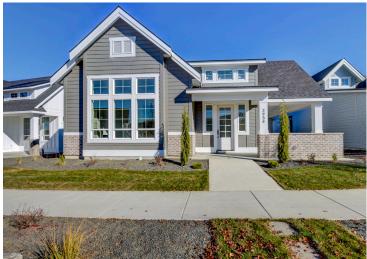

## THE RIVIERA

Extraordinary single level design with views! Creating a sense of luxury, 12 foot ceiling heights in the family room with a bank of windows captures the ever changing scenery of the Boise foothills! Trademark finishes of Boise Building Company shine with abundant custom cabinetry, 4 piece Bosch stainless steel appliance package, slab granite counter surfaces, and wood flooring throughout the entire great room!