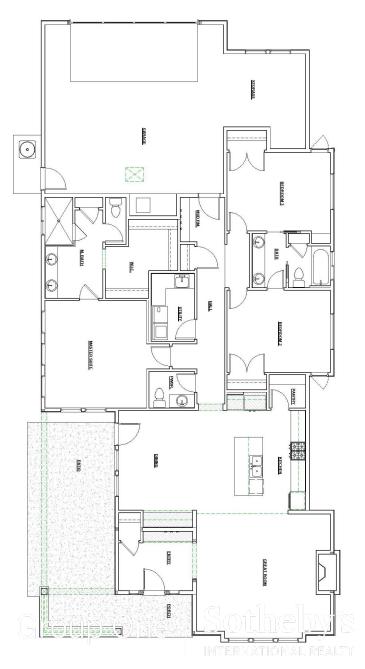

Uniquely designed to maximize views from all of the primary living spaces, including the huge side patio/porch! The master suite features a walk-in shower, dual vanities and supersized walk-in closet! The split bedroom design has 2 additional guest bedrooms served by a Jack-and-Jill bath.

An expanded 2 + car garage sports an 18 foot garage door plus an added storage area. Low maintenance grounds provide a luxurious and carefree lifestyle!

Details 2153 Square Feet 3 Bedrooms 2.5 Baths 2+ Garage