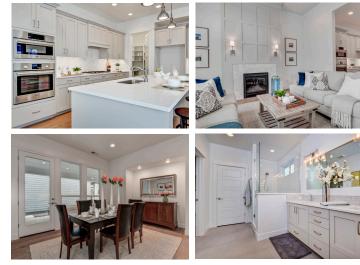

## THE RIVIERA

Extraordinary single level design with views! Creating a sense of luxury, 12 foot ceiling heights in the family room with a bank of windows captures the ever changing scenery of the Boise foothills! Trademark finishes of Boise Building Company shine with abundant custom cabinetry, 4 piece Bosch stainless steel appliance package, slab granite counter surfaces, and wood flooring throughout the entire great room!

Uniquely designed to maximize views from all of the primary living spaces, including the huge side patio/porch! The master suite features a walk-in shower, dual vanities and supersized walk-in closet! The split bedroom design has 2 additional guest bedrooms served by a Jack-and-Jill bath.