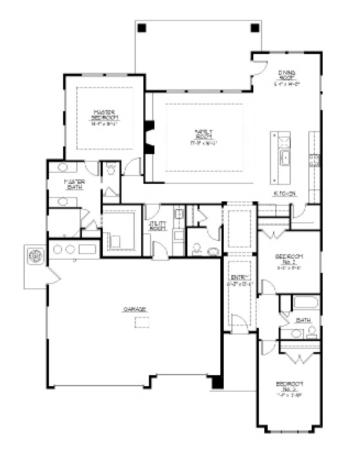

All primary living spaces are conveniently layed out on a single level, encompassing 3 spacious bedrooms with plenty of room for study, sleep and storage! The expansive great room opens up to a covered patio, and abundant windows ensures the interior is enveloped in light and comfort. The guest rooms are privately located off of an elegant vestibule, and the master suite ensemble features coffered ceiling heights and a luxurious master bath with fine granite and tile, dual vanities and a spacious walk-in shower! Completing the ensemble is a 3-car garage!

2053 Square Feet
3 Bedrooms
2.5 Baths
Triple Garage