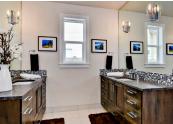

## THE GREENBRIAR

Welcome to the Greenbriar! The living is easy in this graceful design! Designer elements are showcased in the custom kitchen and luxurious master bath. From slabs of gorgeous granite, to fine tile, gorgeous cabinetry and miles of gleaming wood floors, Boise Building Company spares no expense in pampering new owners! A 4-piece Bosch stainless steel appliance package is included in every home. Stylish lighting and upgraded trim adds luxurious, show-stopping detail in the family room!

All primary living spaces are conveniently layed out on a single level, encompassing 3 spacious bedrooms with plenty of room for study, sleep and storage! The expansive great room opens up to a covered patio, and abundant windows ensures the interior is enveloped in light and comfort. The guest rooms are privately located off of an elegant vestibule, and the master suite ensemble features coffered ceiling heights and a luxurious master bath with fine granite and tile, dual vanities and a spacious walk-in shower! Completing the ensemble is a 3-car garage!