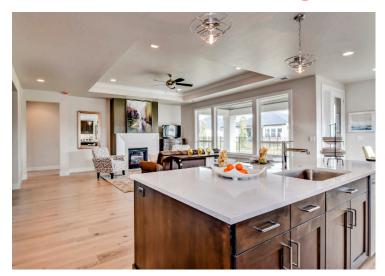

## THE GREENBRIAR

Welcome to the Greenbriar! The living is easy in this graceful design! Designer elements are showcased in the custom kitchen and luxurious master bath. From slabs of gorgeous granite, to fine tile, gorgeous cabinetry and miles of gleaming wood floors, Boise Building Company spares no expense in pampering new owners! A 4-piece Bosch stainless steel appliance package is included in every home. Stylish lighting and upgraded trim adds luxurious, show-stopping detail in the family room!

All primary living spaces are conveniently layed out on a single level, encompassing 3 spacious bedrooms with plenty of room for study, sleep and storage! The expansive great room opens up to a covered patio, and abundant windows ensures the interior is enveloped in light and comfort. The guest rooms are privately located off of an elegant vestibule, and the master suite ensemble features coffered ceiling heights and a luxurious master bath with fine granite and tile, dual vanities and a spacious walk-in shower! Completing the ensemble is a 3-car garage!