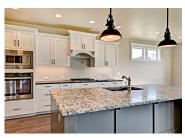

## THE GREENBRIAR

Welcome to the Greenbriar! The living is easy in this graceful design! Designer elements are showcased in the custom kitchen and luxurious master bath. From slabs of gorgeous granite, to fine tile, gorgeous cabinetry and miles of gleaming wood floors, Boise Building Company spares no expense in pampering new owners! A 4-piece Bosch stainless steel appliance package is included in every home. Stylish lighting and upgraded trim adds luxurious, show-stopping detail in the family room!