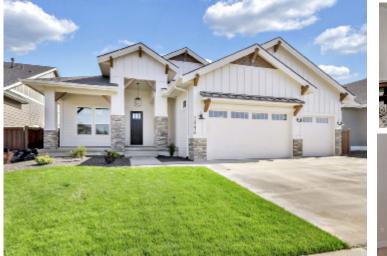

## THE MERION

Crafted with artistic precision, visitors to The Merion discover free flowing spaces perfectly designed for hosting friends & family!

There is no shortage of storage in the custom kitchen, with miles of richly grained cabinetry, a 10' island, plus a walk-in pantry w/ appliance counter. On display throughout the home are the trademark finishes of Boise Building Company; expanses of wood flooring through the entire great room, a 4-piece stainless steel Bosch appliance package, slabs of gorgeous granite and fine tile.

The layout is modern and elegant, encompassing four spacious bedroom with plenty of room for study, sleep and storage, 2.5 baths, and a sleek and stylish great room with easy flow to the private covered patio!. A private master suite is bathed in light and comfort and showcases a spacious tiled shower for 2, a soaking tub, dual vanities and walk-in wardrobe. Completing the ensemble is a 3-car garage!

## Details

2538 Square Feet4 Bedrooms2.5 BathsTriple Garage

EVA HOOPES mobile: 208.284.7732 ehoopes@groupone.com

Group One