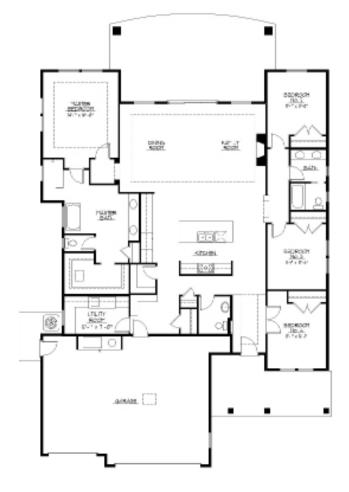

The layout is modern and elegant, encompassing four spacious bedroom with plenty of room for study, sleep and storage, 2.5 baths, and a sleek and stylish great room with easy flow to the private covered patio!. A private master suite is bathed in light and comfort and showcases a spacious tiled shower for 2, a soaking tub, dual vanities and walk-in wardrobe. Completing the ensemble is a 3-car garage!

## Details

2538 Square Feet4 Bedrooms2.5 BathsTriple Garage

EVA HOOPES mobile: 208.284.7732 ehoopes@groupone.com

Group One