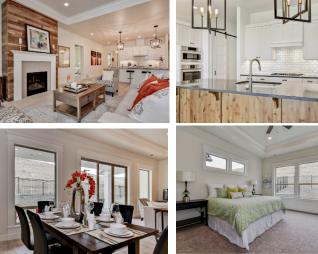

## THE MERION

Crafted with artistic precision, visitors to The Merion discover free flowing spaces perfectly designed for hosting friends & family!

There is no shortage of storage in the custom kitchen, with miles of richly grained cabinetry, a 10' island, plus a walk-in pantry w/ appliance counter. On display throughout the home are the trademark finishes of Boise Building Company; expanses of wood flooring through the entire great room, a 4-piece stainless steel Bosch appliance package, slabs of gorgeous granite and fine tile.

The layout is modern and elegant, encompassing four spacious bedroom with plenty of room for study, sleep and storage, 2.5 baths, and a sleek and stylish great room with easy flow to the private covered patio!. A private master suite is bathed in light and comfort and showcases a spacious tiled shower for 2, a soaking tub, dual vanities and walk-in wardrobe. Completing the ensemble is a 3-car garage!