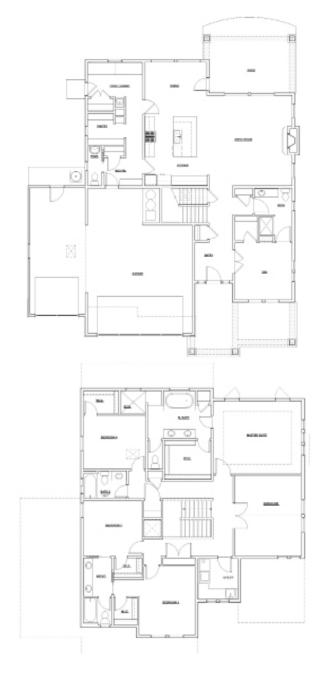

Walls of glass provide a constant backdrop of far reaching foothill views and every space is perfectly planned to provide both utility and extraordinary living comfort. Showcased within 3364 feet are five bedrooms (all with walk-in closets), a vaulted bonus room, a craft room and 4.5 baths.

Busy families will appreciate the hardworking mudroom, walk-in pantry and hobby/craft space, all conveniently located off of the kitchen, but tucked privately behind two swinging butler doors!

In addition there is a 950 sq ft garage with 3 car capacity plus a storage area, and multiple outdoor patios to enjoy.

## **Details**

3364 quare Feet 5 Bedrooms + Bonus + Craft Room 4.5 Baths Triple Garage