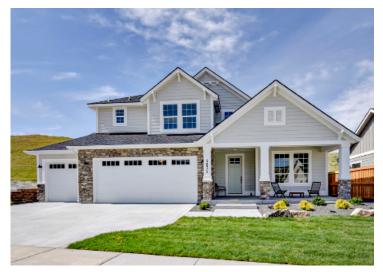

## THE MUIRFIELD

Boise Building Company proudly introduces The Muirfield! A stylish modern farmhouse interior design features a sharp palette of custom cabinetry and built-ins, gleaming expanses of hardwood and fine tile, luxurious granite, and a 4 piece Bosch stainless steel appliance package.

Walls of glass provide a constant backdrop of far reaching foothill views and every space is perfectly planned to provide both utility and extraordinary living comfort. Showcased within 3364 feet are five bedrooms (all with walk-in closets), a vaulted bonus room, a craft room and 4.5 baths.

Busy families will appreciate the hardworking mudroom, walk-in pantry and hobby/craft space, all conveniently located off of the kitchen, but tucked privately behind two swinging butler doors!

In addition there is a 950 sq ft garage with 3 car capacity plus a storage area, and multiple outdoor patios to enjoy.