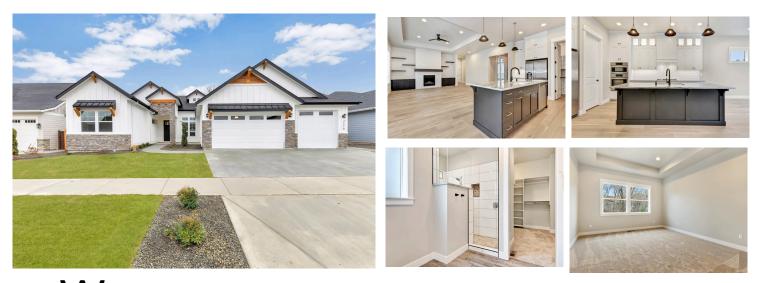

## THE CYPRESS

Welcome to the Cypress! The living is easy in this graceful design! Designer elements are showcased in the custom kitchen and luxurious master bath. From slabs of gorgeous granite, to fine tile, custom cabinetry and miles of gleaming wood floors, Boise Building Company spares no expense in pampering new owners!

All primary living spaces are conveniently located on a single level, encompassing 3 spacious bedrooms plus an office, with plenty of room for study, sleep and storage!

The expansive great room opens up to a covered patio, and abundant windows ensure the interior is enveloped in light and comfort. A privately located master suite ensemble features coffered ceiling heights and a luxurious master bath with fine granite and tile, dual vanities and a spacious walk-in shower! Completing the ensemble is a three car garage.

Details

2428 Square Feet 3 Bedrooms plus Office 2.5 Baths Triple Garage

EVA HOOPES mobile: 208.284.7732 ehoopes@groupone.com

iroup One 🛛 🖁