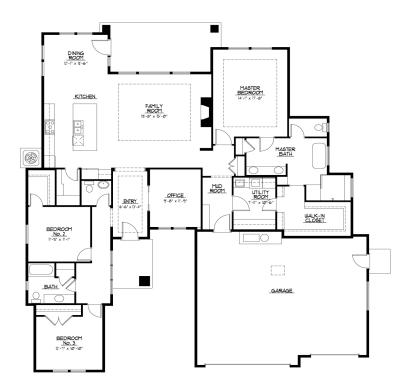

All primary living spaces are conveniently located on a single level, encompassing 3 spacious bedrooms plus an office, with plenty of room for study, sleep and storage!

The expansive great room opens up to a covered patio, and abundant windows ensure the interior is enveloped in light and comfort. A privately located master suite ensemble features coffered ceiling heights and a luxurious master bath with fine granite and tile, dual vanities and a spacious walk-in shower! Completing the ensemble is a three car garage.

Details

2428 Square Feet 3 Bedrooms plus Office 2.5 Baths Triple Garage

EVA HOOPES mobile: 208.284.7732 ehoopes@groupone.com

iroup One 🛛 🖁