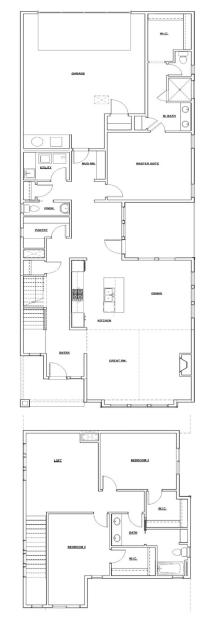

## THE SPYGLASS

old Welcome to the Spyglass! The Spyglass lives large with a vaulted great room beneath a wall of glass, a main level master suite, a mega-sized pantry, and two upper level guest suites complete with oversized walk-in closets! In addition to three bedrooms is a bonus/loft, and a spacious garage with one bay measuring 26' deep for full size vehicles!

A sheltered courtyard is secluded for private outdoor living, and a snug reading nook is tucked under the stairs, complete with reading light.

Designer finishes of Boise Building Company shine in this new and exciting plan!

2535 Sq Ft 3 Bedrooms plus Loft/Bonus 2.5 Baths 2 Car Garage

INTERNATIONAL REALTY

Group One Sotheby's