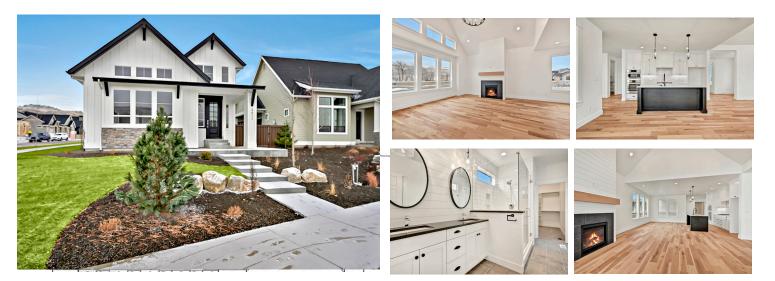

## THE SPYGLASS

old Welcome to the Spyglass! The Spyglass lives large with a vaulted great room beneath a wall of glass, a main level master suite, a mega-sized pantry, and two upper level guest suites complete with oversized walk-in closets! In addition to three bedrooms is a bonus/loft, and a spacious garage with one bay measuring 26' deep for full size vehicles!

A sheltered courtyard is secluded for private outdoor living, and a snug reading nook is tucked under the stairs, complete with reading light.

Designer finishes of Boise Building Company shine in this new and exciting plan!

2535 Sq Ft 3 Bedrooms plus Loft/Bonus 2.5 Baths 2 Car Garage

INTERNATIONAL REALTY

Group One Sotheby's