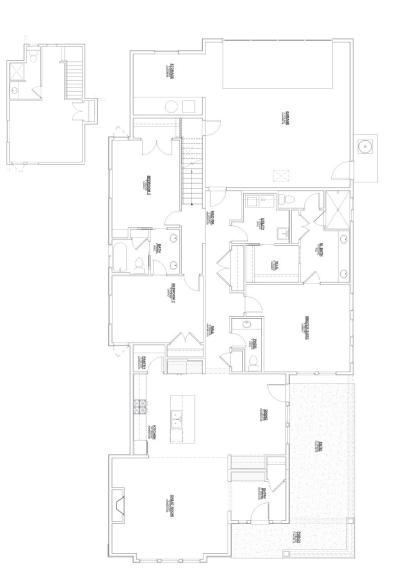

Uniquely designed to maximize views from all of the primary living spaces, including the huge side patio/porch! The master suite features a walk-in shower, dual vanities and supersized walk-in closet! The split bedroom design has 2 additional guest bedrooms served by a Jack-and-Jill bath. The bonus room is served by a full bath and is perfect for additional guest quarters!

An expanded 2 + car garage sports an 18 foot garage door plus an added storage area. Low

## **Details**

2600 Square Feet 3 Bedrooms+ Bonus 3.5 Baths

2+ Garage