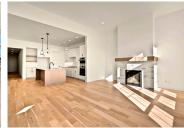

## THE RIVIERA BONUS

Extraordinary single level plus bonus room design with views! Creating a sense of luxury, 12 foot ceiling heights in the family room with a bank of windows captures the ever changing scenery of the Boise foothills! Trademark finishes of Boise Building Company shine with abundant custom cabinetry, 4 piece Bosch stainless steel appliance package, slab granite counter surfaces, and wood flooring throughout the entire great room!