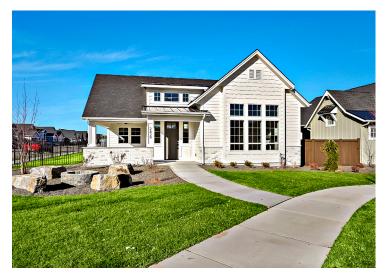

## THE RIVIERA BONUS

Extraordinary single level plus bonus room design with views! Creating a sense of luxury, 12 foot ceiling heights in the family room with a bank of windows captures the ever changing scenery of the Boise foothills! Trademark finishes of Boise Building Company shine with abundant custom cabinetry, 4 piece Bosch stainless steel appliance package, slab granite counter surfaces, and wood flooring throughout the entire great room!

Uniquely designed to maximize views from all of the primary living spaces, including the huge side patio/porch! The master suite features a walk-in shower, dual vanities and supersized walk-in closet! The split bedroom design has 2 additional guest bedrooms served by a Jack-and-Jill bath. The bonus room is served by a full bath and is perfect for additional guest quarters!

An expanded 2 + car garage sports an 18 foot garage door plus an added storage area. Low