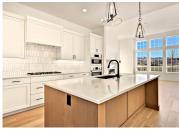

## THE RIVIERA BONUS

Extraordinary single level plus bonus room design with views! Creating a sense of luxury, 12 foot ceiling heights in the family room with a bank of windows captures the ever changing scenery of the Boise foothills! Trademark finishes of Boise Building Company shine with abundant custom cabinetry, 4 piece Bosch stainless steel appliance package, slab granite counter surfaces, and wood flooring throughout the entire great room!