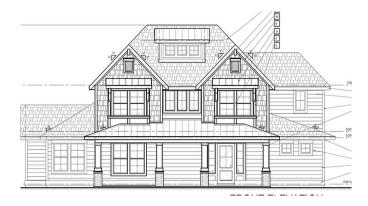

## THE DORAL

ntroducing The Doral, a new floorplan from Boise Building Company!

Imbued with the qualities of timeless traditional architecture, a welcoming front porch and elegant entry introduce the residence. Within, homeowners will be treated with a custom designed kitchen, slabs of granite or quartz, and a 4 piece Bosch appliance package!

Showcased within 3974 feet are five bedrooms (all with walk-in closets), 3.5 baths, a supersized bonus room, plus a light-filled main level office.

Busy families will appreciate the hardworking mudroom, walk-in pantry and utility room, all conveniently located off of the kitchen.

In addition there is a 3 cargarage plus multiple outdoor patios/porches designed for large scale entertaining!