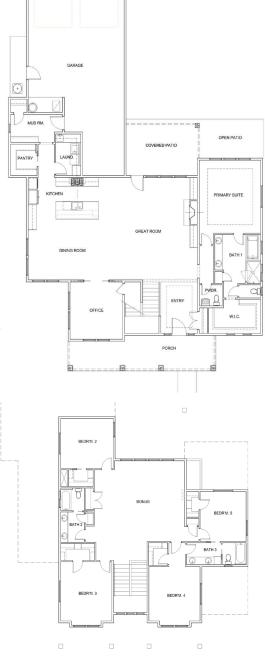

Showcased within 3974 feet are five bedrooms (all with walk-in closets), 3.5 baths, a supersized bonus room, plus a light-filled main level office.

Busy families will appreciate the hardworking mudroom, walk-in pantry and utility room, all conveniently located off of the kitchen.

In addition there is a 3 cargarage plus multiple outdoor patios/porches designed for large scale entertaining!

## Details

3974 Square Feet
5 Bedrooms Plus Office and Bonus
3.5 Baths
Triple Garage