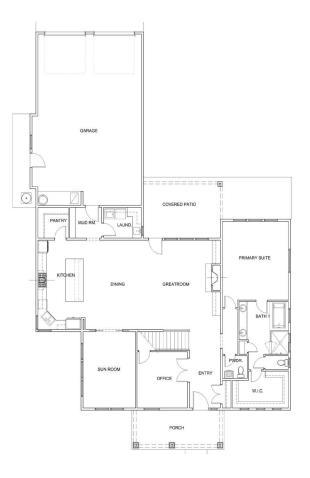

Showcased within 3810 feet are five bedrooms (all with walk-in closets), 3.5 baths, a supersized bonus room, a main level office, plus a multi-purpose sunroom.

Loaded with storage, this expansive plan is custom designed for a busy lifestyle!

In addition there is a 4 car garage plus an oversized covered patio!

## Details

3810 Square Feet
5 Bedrooms Plus Office, Bonus and Sunroom
3.5 Baths
Triple Garage