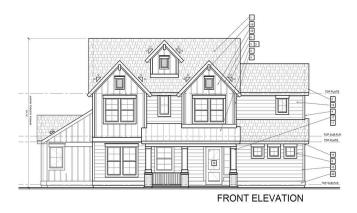

## THE PRESTWICK

ntroducing The Prestwick, a new floorplan from Boise Building Company!

Imbued with the qualities of timeless traditional architecture, a welcoming front porch and elegant entry introduce the residence. Within, homeowners will be treated with a gormet kitchen, slabs of granite or quartz, and a 4 piece Bosch appliance package!