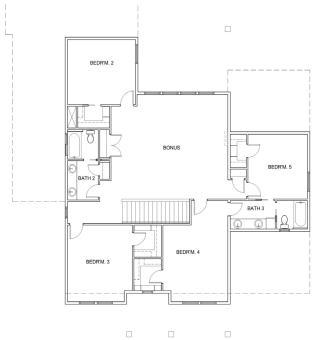

Showcased within 3810 feet are five bedrooms (all with walk-in closets), 3.5 baths, a supersized bonus room, a main level office, plus a multi-purpose sunroom.

Loaded with storage, this expansive plan is custom designed for a busy lifestyle!

## Details

3810 Square Feet
5 Bedrooms Plus Office, Bonus and Sunroom
3.5 Baths
Triple Garage