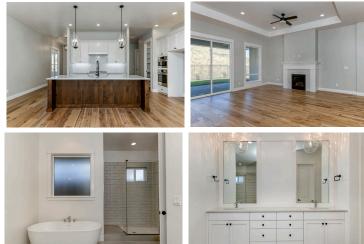

## THE MERION

Crafted with artistic precision, visitors to The Merion discover free flowing spaces perfectly designed for hosting friends & family!

There is no shortage of storage in the custom kitchen, with miles of richly grained cabinetry, a 10' island, plus a walk-in pantry w/ appliance counter. On display throughout the home are the trademark finishes of Boise Building Company; expanses of wood flooring through the entire great room, a 4-piece stainless steel Bosch appliance package, slabs of gorgeous granite or quartz and fine tile.

The layout is modern and elegant, encompassing three spacious bedrooms plus an office providing plenty of room for study, sleep and storage. A private master suite is bathed in light and comfort and showcases a spacious tiled shower, a soaking tub, dual vanities and walk-in wardrobe.