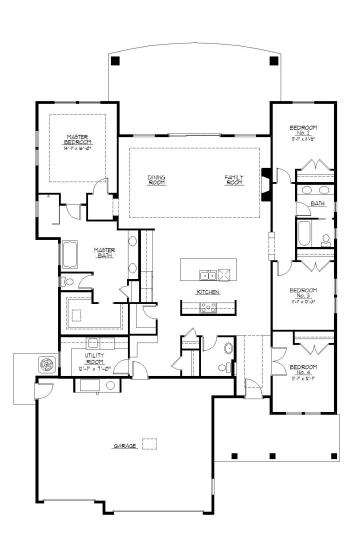

The layout is modern and elegant, encompassing three spacious bedrooms plus an office providing plenty of room for study, sleep and storage. A private master suite is bathed in light and comfort and showcases a spacious tiled shower, a soaking tub, dual vanities and walk-in wardrobe.

Completing the ensemble is a 3-car garage!

## Details

2538 Square Feet 4 Bedrooms 2.5 Baths Triple Garage