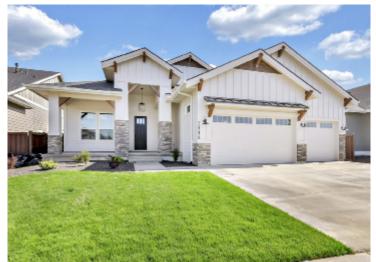

## THE MERION

Crafted with artistic precision, visitors to The Merion discover free flowing spaces perfectly designed for hosting friends & family!

There is no shortage of storage in the custom kitchen, with miles of richly grained cabinetry, a 10' island, plus a walk-in pantry w/ appliance counter. On display throughout the home are the trademark finishes of Boise Building Company; expanses of wood flooring through the entire great room, a 4-piece stainless steel Bosch appliance package, slabs of gorgeous granite or quartz and fine tile.

Completing the ensemble is a 3-car garage!

## Details

2538 Square Feet 4 Bedrooms 2.5 Baths Triple Garage