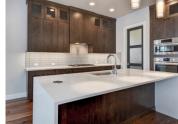

## THE OLYMPIC

Welcome to The Olympic with 3449 square feet of living perfection! The plan emphasizes 10' main level ceilings and walls of glass for abundant natural light!

On the main level is a great room ensemble with family room, a 14' dining area plus there is guest bedroom and full bath, and luxurious master suite with walk-in shower, dual vanities and separate soaker tub! On display in the chef's kitchen is gorgeous slabs of quartz and custom cabinetry, a walk-in pantry, and 4 piece Bosch appliance package!