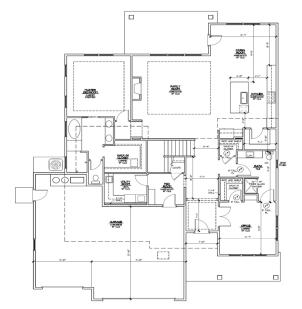

## THE OLYMPIC

Welcome to The Olympic with 3449 square feet of living perfection! The plan emphasizes 10' main level ceilings and walls of glass for abundant natural light!

On the main level is a great room ensemble with family room, a 14' dining area plus there is guest bedroom and full bath, and luxurious master suite with walk-in shower, dual vanities and separate soaker tub! On display in the chef's kitchen is gorgeous slabs of quartz and custom cabinetry, a walk-in pantry, and 4 piece Bosch appliance package!

## **Details**

3449 Square Feet

5 Bedrooms + Guest Bed/Office + Bonus

4 Baths

**Triple Garage** 

\*Note - Some photos are from prior build and plan has changed significantly.