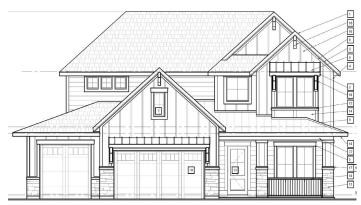

## THE OLYMPIC

Welcome to The Olympic with 3449 square feet of living perfection! The plan emphasizes 10' main level ceilings and walls of glass for abundant natural light!

On the main level is a great room ensemble with family room, a 14' dining area plus there is guest bedroom and full bath, and luxurious master suite with walk-in shower, dual vanities and separate soaker tub! On display in the chef's kitchen is gorgeous slabs of quartz and custom cabinetry, a walk-in pantry, and 4 piece Bosch appliance package!

Upstairs is an oversized media room. Four additional bedrooms plus two full baths complete the upper level.

Curb appeal abounds with the craftsman inspired elevation!

## **Details**

3449 Square Feet

5 Bedrooms + Guest Bed/Office + Bonus

4 Baths

**Triple Garage** 

\*Note - Some photos are from prior build and plan has changed significantly.