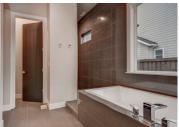

## THE OLYMPIC

Welcome to The Olympic with 3449 square feet of living perfection! The plan emphasizes 10' main level ceilings and walls of glass for abundant natural light!

On the main level is a great room ensemble with family room, a 14' dining area plus there is guest bedroom and full bath, and luxurious master suite with walk-in shower, dual vanities and separate soaker tub! On display in the chef's kitchen is gorgeous slabs of quartz and custom cabinetry, a walk-in pantry, and 4 piece Bosch appliance package!