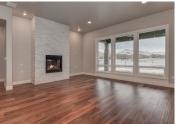

## THE OLYMPIC

Welcome to The Olympic with 3449 square feet of living perfection! The plan emphasizes 10' main level ceilings and walls of glass for abundant natural light!

On the main level is a great room ensemble with family room, a 14' dining area plus there is guest bedroom and full bath, and luxurious master suite with walk-in shower, dual vanities and separate soaker tub! On display in the chef's kitchen is gorgeous slabs of quartz and custom cabinetry, a walk-in pantry, and 4 piece Bosch appliance package!