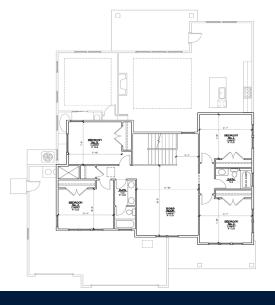

Upstairs is an oversized media room. Four additional bedrooms plus two full baths complete the upper level.

Curb appeal abounds with the craftsman inspired elevation!

## **Details**

3449 Square Feet

5 Bedrooms + Guest Bed/Office + Bonus

4 Baths

**Triple Garage** 

\*Note - Some photos are from prior build and plan has changed significantly.