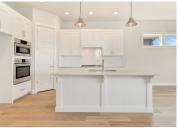

## THE PINEHURST II

Welcome to the Pinehurst II! Downsize without the sacrifice! From the expansive entry to the spacious kitchen and great room, each room provides luxurious living comfort.

The great room features hardwoods throughout, abundant windows and a cozy stone fireplace! The kitchen is anchored by a 7' island, and is loaded with abundant cabinets, pull out drawers, a 4-piece Bosch appliance package, gorgeous granite and custom woodwork.