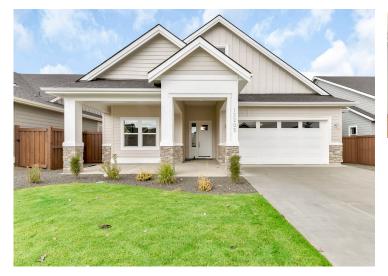

## THE PINEHURST II

Welcome to the Pinehurst II! Downsize without the sacrifice! From the expansive entry to the spacious kitchen and great room, each room provides luxurious living comfort.

The great room features hardwoods throughout, abundant windows and a cozy stone fireplace! The kitchen is anchored by a 7' island, and is loaded with abundant cabinets, pull out drawers, a 4-piece Bosch appliance package, gorgeous granite and custom woodwork.

Boise Building Company trademark qualities shine throughout!

## Details

2751 Square Feet

3 Bedrooms + Office + Bonus

3 Baths

Triple Garage, Tandem Style