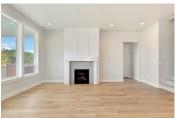

## THE PINEHURST II

Welcome to the Pinehurst II! Downsize without the sacrifice! From the expansive entry to the spacious kitchen and great room, each room provides luxurious living comfort.

The great room features hardwoods throughout, abundant windows and a cozy stone fireplace! The kitchen is anchored by a 7' island, and is loaded with abundant cabinets, pull out drawers, a 4-piece Bosch appliance package, gorgeous granite and custom woodwork.