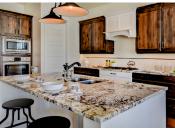

The great room features hardwoods throughout, abundant windows and a cozy stone fireplace! The kitchen is anchored by a 7' island, and is loaded with abundant cabinets, pull out drawers, a 4-piece Whirlpool appliance package, gorgeous granite and custom woodwork.