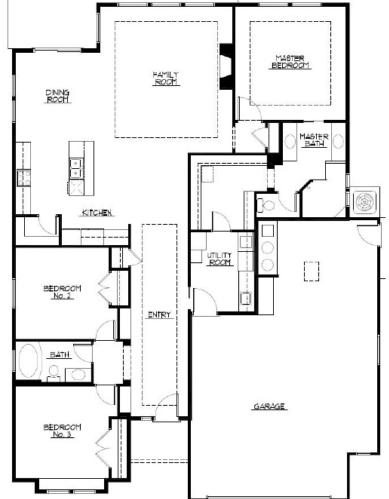

## THE PINEHURST

Welcome to the Pinehurst where you can downsize without the sacrifice! This single level plan was designed to showcase prized furniture and art! From the expansive entry to the spacious kitchen and great room, each room provides luxurious living comfort.

The great room features hardwoods throughout, abundant windows and a cozy stone fireplace! The kitchen is anchored by a 7' island, and is loaded with abundant cabinets, pull out drawers, a 4-piece Whirlpool appliance package, gorgeous granite and custom woodwork.

The master suite pampers new owners with dual vanities, an oversized tiled shower, and a walk-in closet conveniently connected to the utility room!

Boise Building Company trademark qualities shine throughout!

## Details

2025 Square Feet 3 Bedrooms 2 Baths Triple Garage