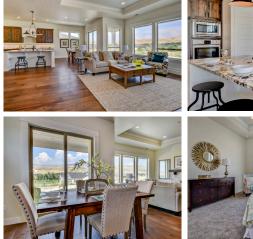

The great room features hardwoods throughout, abundant windows and a cozy stone fireplace! The kitchen is anchored by a 7' island, and is loaded with abundant cabinets, pull out drawers, a 4-piece Whirlpool appliance package, gorgeous granite and custom woodwork.