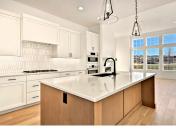

## THE RIVIERA BONUS

Extraordinary single level plus bonus room design! Creating a sense of luxury, 12 foot ceiling heights in the family room with a bank of windows captures the ever changing scenery of the Boise foothills! Trademark finishes of Boise Building Company shine with abundant custom cabinetry, 4 piece Bosch stainless steel appliance package, slab granite or quartz counter surfaces, and wood flooring throughout the entire great room!