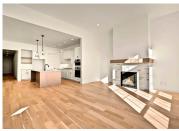

## THE RIVIERA BONUS

Extraordinary single level plus bonus room design! Creating a sense of luxury, 12 foot ceiling heights in the family room with a bank of windows captures the ever changing scenery of the Boise foothills! Trademark finishes of Boise Building Company shine with abundant custom cabinetry, 4 piece Bosch stainless steel appliance package, slab granite or quartz counter surfaces, and wood flooring throughout the entire great room!