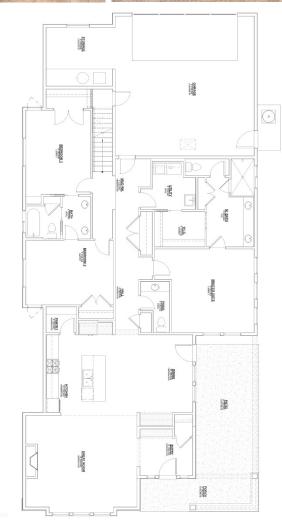

Uniquely designed to maximize views from all of the primary living spaces and oversized side patio/porch! The master suite features a walkin shower, dual vanities and supersized walkin closet! The split bedroom design has 2 additional guest bedrooms served by a Jack-and-Jill bath. The bonus room is served by a full bath and is perfect for additional guest quarters!

An expanded 2 + car garage sports an 18 foot garage door plus an added storage area. Low maintenance grounds provide a luxurious and carefree lifestyle!

## Details

2600 Square Feet 3 Bedrooms+ Bonus 3.5 Baths 2+ Garage