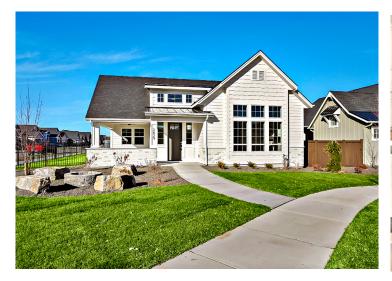

## THE RIVIERA BONUS

Extraordinary single level plus bonus room design! Creating a sense of luxury, 12 foot ceiling heights in the family room with a bank of windows captures the ever changing scenery of the Boise foothills! Trademark finishes of Boise Building Company shine with abundant custom cabinetry, 4 piece Bosch stainless steel appliance package, slab granite or quartz counter surfaces, and wood flooring throughout the entire great room!

An expanded 2 + car garage sports an 18 foot garage door plus an added storage area. Low maintenance grounds provide a luxurious and carefree lifestyle!