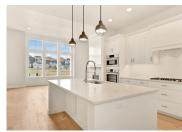

## THE RIVIERA

Extraordinary single level design with 12' foot ceiling heights in the family room and a bank of windows captures the ever changing scenery of the Boise foothills! Trademark finishes of Boise Building Company shine with abundant custom cabinetry, 4 piece Bosch stainless steel appliance package, slab granite counter surfaces, and wood flooring throughout the entire great room!