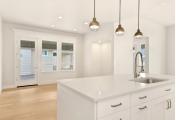

## THE RIVIERA

Extraordinary single level design with 12' foot ceiling heights in the family room and a bank of windows captures the ever changing scenery of the Boise foothills! Trademark finishes of Boise Building Company shine with abundant custom cabinetry, 4 piece Bosch stainless steel appliance package, slab granite counter surfaces, and wood flooring throughout the entire great room!