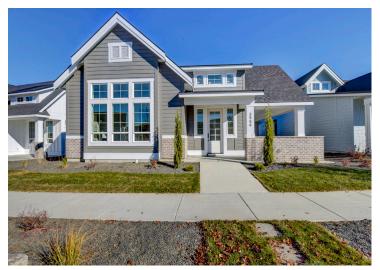

## THE RIVIERA

Extraordinary single level design with 12' foot ceiling heights in the family room and a bank of windows captures the ever changing scenery of the Boise foothills! Trademark finishes of Boise Building Company shine with abundant custom cabinetry, 4 piece Bosch stainless steel appliance package, slab granite counter surfaces, and wood flooring throughout the entire great room!

An expanded 2 + car garage sports an 18 foot garage door plus an added storage area. Low maintenance grounds provide a luxurious and carefree lifestyle!