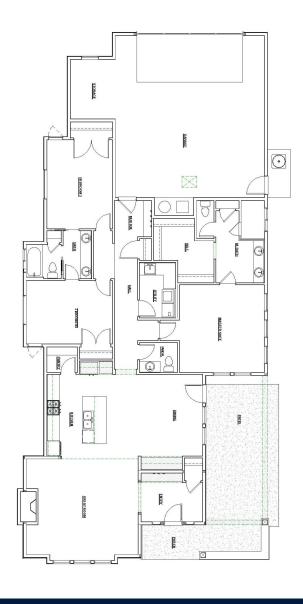

## THE RIVIERA

Extraordinary single level design with 12' foot ceiling heights in the family room and a bank of windows captures the ever changing scenery of the Boise foothills! Trademark finishes of Boise Building Company shine with abundant custom cabinetry, 4 piece Bosch stainless steel appliance package, slab granite counter surfaces, and wood flooring throughout the entire great room!

Uniquely designed to maximize views from all of the primary living spaces, including the huge side patio/porch! The master suite features a walk-in shower, dual vanities and supersized walk-in closet! The split bedroom design has 2 additional guest bedrooms served by a Jack-and-Jill bath.

An expanded 2 + car garage sports an 18 foot garage door plus an added storage area. Low maintenance grounds provide a luxurious and carefree lifestyle!

## Details

2153 Square Feet3 Bedrooms2.5 BathsOversized 2-Car Garage Plus Storage