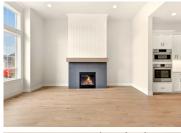

## THE RIVIERA

Extraordinary single level design with 12' foot ceiling heights in the family room and a bank of windows captures the ever changing scenery of the Boise foothills! Trademark finishes of Boise Building Company shine with abundant custom cabinetry, 4 piece Bosch stainless steel appliance package, slab granite counter surfaces, and wood flooring throughout the entire great room!