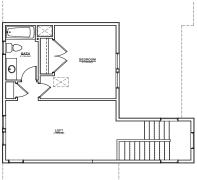

The plan includes a main level master suite, plus an additional main level guest suite. On the upper level is a bonus room and private guest quarters.

A sheltered courtyard is secluded for private outdoor living!

## 2311 Sq Ft

- 3 Bedrooms plus Loft/Bonus (Main level master plus one guest room on main level
- 3 Baths
- 2 Car Garage