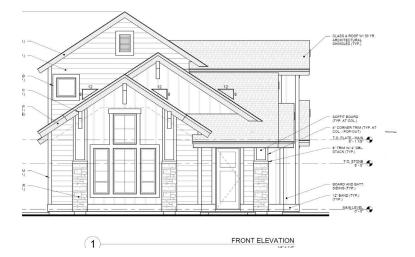

## THE SHINNECOCK

Welcome to the Shinnecock! The Shinnecock is full of style! The entire great room has a 13' tall flat topped vault, and the gourmet kitchen has abundant custom cabinetry, slab granite or quartz surfaces, and a 4 piece Bosch appliance package! In addition, there is a dedicated spacious dining area with abundant windows!

Designer finishes of Boise Building Company shine in this new and exciting plan!