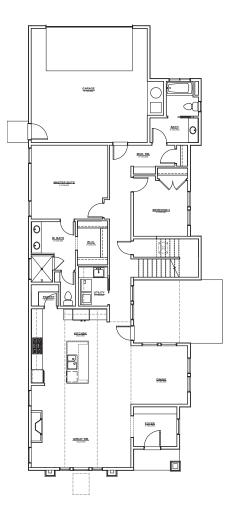

## THE SHINNECOCK

Welcome to the Shinnecock! The Shinnecock is full of style! The entire great room has a 13' tall flat topped vault, and the gourmet kitchen has abundant custom cabinetry, slab granite or quartz surfaces, and a 4 piece Bosch appliance package! In addition, there is a dedicated spacious dining area with abundant windows!

The plan includes a main level master suite, plus an additional main level guest suite. On the upper level is a bonus room and private guest quarters.

A sheltered courtyard is secluded for private outdoor living!

## 2311 Sq Ft

- 3 Bedrooms plus Loft/Bonus (Main level master plus one guest room on main level
- 3 Baths
- 2 Car Garage