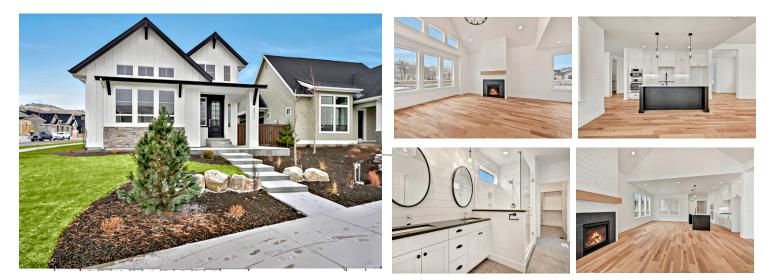

## THE SPYGLASS

Welcome to the Spyglass! The Spyglass lives large with a vaulted great room beneath a wall of glass, a main level master suite, a mega-sized pantry, and two upper level guest suites complete with oversized walk-in closets! In addition to three bedrooms is a bonus/loft, and a spacious garage with one bay measuring 26' deep for full size vehicles!

A sheltered courtyard is secluded for private outdoor living, and a snug reading nook is tucked under the stairs, complete with reading light.

Designer finishes of Boise Building Company shine in this new and exciting plan!