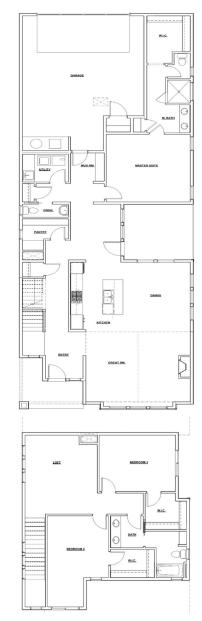

## THE SPYGLASS

Welcome to the Spyglass! The Spyglass lives large with a vaulted great room beneath a wall of glass, a main level master suite, a mega-sized pantry, and two upper level guest suites complete with oversized walk-in closets! In addition to three bedrooms is a bonus/loft, and a spacious garage with one bay measuring 26' deep for full size vehicles!

2535 Sq Ft 3 Bedrooms plus Loft/Bonus 2.5 Baths 2 Car Garage