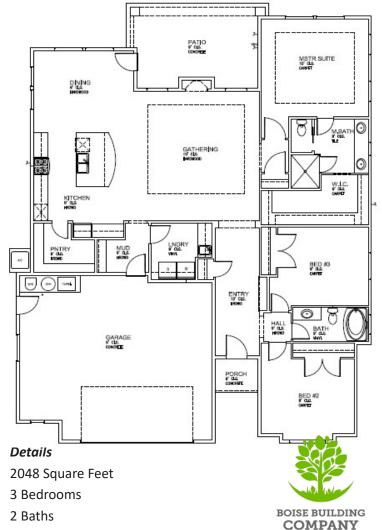

ΑII primary living spaces conveniently layed out on a single level, encompassing 3 bedrooms and 2 baths. The expansive great room opens up to a covered patio, and abundant windows ensures the interior is enveloped in light and comfort. The guest rooms are privately located off of an elegant vestibule, and the master suite ensemble features coffered ceiling heights and a luxurious master bath with dual vanities a walk-in tiled shower, and huge walk-in closet! Completing the ensemble is an oversized 2-car garage w/ workshop space!

Double Garage with Expanded Workshop

Space