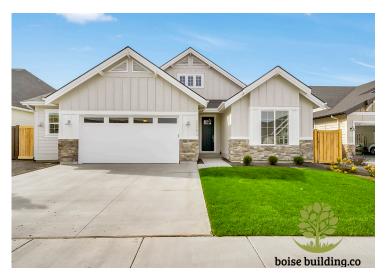

## THE TURNBERRY

Welcome to the Turnberry! The living is easy in this graceful design! Designer elements are showcased in the custom kitchen with a costco sized pantry! From slabs of gorgeous granite, to fine tile, gorgeous cabinetry and miles of gleaming wood floors, Boise Building Company spares no expense in pampering new owners! A 4-piece Bosch stainless steel appliance package is included in every home. Stylish lighting and upgraded trim adds luxurious, show-stopping detail in the family room!

ΑII primary living spaces conveniently layed out on a single level, encompassing 3 bedrooms and 2 baths. The expansive great room opens up to a covered patio, and abundant windows ensures the interior is enveloped in light and comfort. The guest rooms are privately located off of an elegant vestibule, and the master suite ensemble features coffered ceiling heights and a luxurious master bath with dual vanities a walk-in tiled shower, and huge walk-in closet! Completing the ensemble is an oversized 2-car garage w/ workshop space!