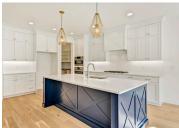

## THE TURNBERRY

Welcome to the Turnberry! The living is easy in this graceful design! Designer elements are showcased in the custom kitchen with a costco sized pantry! From slabs of gorgeous granite, to fine tile, gorgeous cabinetry and miles of gleaming wood floors, Boise Building Company spares no expense in pampering new owners! A 4-piece Bosch stainless steel appliance package is included in every home. Stylish lighting and upgraded trim adds luxurious, show-stopping detail in the family room!