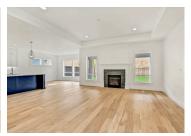

## THE TURNBERRY

Welcome to the Turnberry! The living is easy in this graceful design! Designer elements are showcased in the custom kitchen with a costco sized pantry! From slabs of gorgeous granite, to fine tile, gorgeous cabinetry and miles of gleaming wood floors, Boise Building Company spares no expense in pampering new owners! A 4-piece Bosch stainless steel appliance package is included in every home. Stylish lighting and upgraded trim adds luxurious, show-stopping detail in the family room!

ΑII primary living spaces conveniently layed out on a single level, encompassing 3 bedrooms and 2 baths. The expansive great room opens up to a covered patio, and abundant windows ensures the interior is enveloped in light and comfort. The guest rooms are privately located off of an elegant vestibule, and the master suite ensemble features coffered ceiling heights and a luxurious master bath with dual vanities a walk-in tiled shower, and huge walk-in closet! Completing the ensemble is an oversized 2-car garage w/ workshop space!