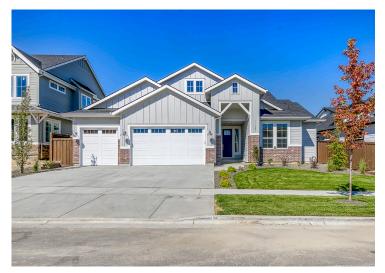

## THE WHITETAIL

Boise Building Company trademark qualities shine throughout our popular Whitetail plan!

A spacious great room showcases a solid stone hearth, oversized windows, and gleaming expanses of wood flooring. Shining from the custom designed kitchen are the richly grained alder cabinets, slabs of gorgeous granite, and a 4 piece Bosch appliance package.

## Details

2367 Square Feet3 Bedrooms Plus Tech Desk2.5 BathsTriple Garage