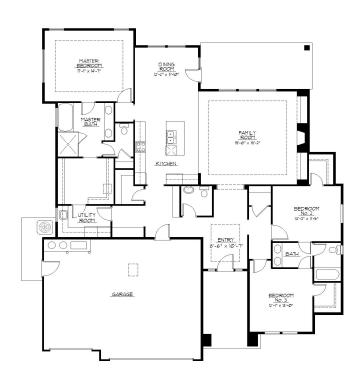

The Whitetail is loaded with abundant storage (4 walk-in closets plus an oversized pantry with an appliance counter).

Pampering new owners is the luxurious master suite, complete with a fully tiled shower, separate free standing tub, and dual vanities. The master closet is conveniently located adjacent to the spacious utility room!

## Details

2367 Square Feet3 Bedrooms Plus Tech Desk2.5 BathsTriple Garage