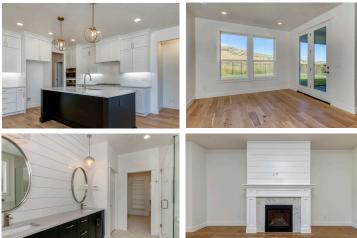

## THE WHITETAIL

Boise Building Company trademark qualities shine throughout our popular Whitetail plan!

A spacious great room showcases a solid stone hearth, oversized windows, and gleaming expanses of wood flooring. Shining from the custom designed kitchen are the richly grained alder cabinets, slabs of gorgeous granite, and a 4 piece Bosch appliance package.

The Whitetail is loaded with abundant storage (4 walk-in closets plus an oversized pantry with an appliance counter).

Pampering new owners is the luxurious master suite, complete with a fully tiled shower, separate free standing tub, and dual vanities. The master closet is conveniently located adjacent to the spacious utility room!