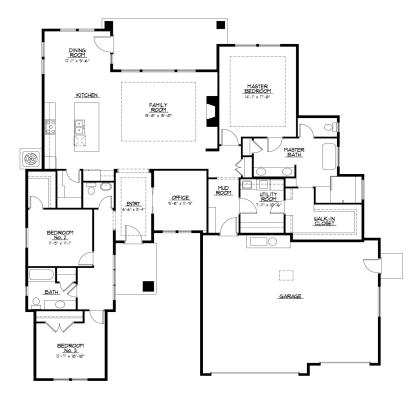

All primary living spaces are conveniently located on a single level, encompassing 3 spacious bedrooms plus an office, with plenty of room for study, sleep and storage!

The expansive great room opens up to a covered patio, and abundant windows ensure the interior is enveloped in light and comfort. A privately located master suite ensemble features coffered ceiling heights and a luxurious master bath with fine granite and tile, dual vanities and a spacious walk-in shower! Completing the ensemble is a three car garage.

**Details** 2452 Square Feet 3 Bedrooms plus Office 2.5 Baths Triple Garage