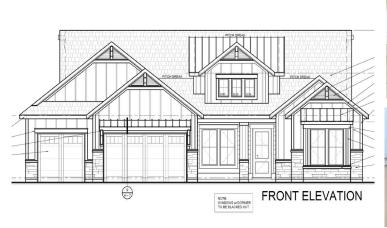

## THE CYPRESS

Welcome to the Cypress! The living is easy in this graceful design! Designer elements are showcased in the custom kitchen and luxurious master bath. From slabs of gorgeous granite, to fine tile, custom cabinetry and miles of gleaming wood floors, Boise Building Company spares no expense in pampering new owners!

All primary living spaces are conveniently located on a single level, encompassing 3 spacious bedrooms plus an office, with plenty of room for study, sleep and storage!

The expansive great room opens up to a covered patio, and abundant windows ensure the interior is enveloped in light and comfort. A privately located master suite ensemble features coffered ceiling heights and a luxurious master bath with fine granite and tile, dual vanities and a spacious walk-in shower! Completing the ensemble is a three car garage.