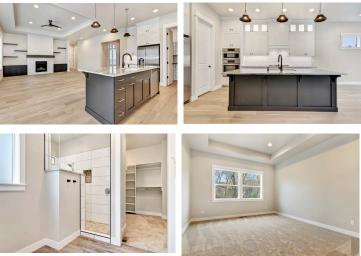

## THE CYPRESS

Welcome to the Cypress! The living is easy in this graceful design! Designer elements are showcased in the custom kitchen and luxurious master bath. From slabs of gorgeous granite, to fine tile, custom cabinetry and miles of gleaming wood floors, Boise Building Company spares no expense in pampering new owners!

All primary living spaces are conveniently located on a single level, encompassing 3 spacious bedrooms plus an office, with plenty of room for study, sleep and storage!

The expansive great room opens up to a covered patio, and abundant windows ensure the interior is enveloped in light and comfort. A privately located master suite ensemble features coffered ceiling heights and a luxurious master bath with fine granite and tile, dual vanities and a spacious walk-in shower! Completing the ensemble is a three car garage.