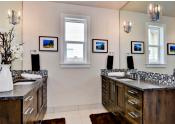

## THE GREENBRIAR

Welcome to the Greenbriar! The living is easy in this graceful design! Designer elements are showcased in the custom kitchen and luxurious master bath. From slabs of gorgeous granite, to fine tile, gorgeous cabinetry and miles of gleaming wood floors, Boise Building Company spares no expense in pampering new owners! A 4-piece Bosch stainless steel appliance package is included in every home. Stylish lighting and upgraded trim adds luxurious, show-stopping detail in the family room!

All primary living spaces are conveniently layed out on a single level, encompassing 3 spacious bedrooms with plenty of room for study, sleep and storage! The expansive great room opens up to a covered patio, and abundant windows ensures the interior is enveloped in light and comfort. The guest rooms are privately located off of an elegant vestibule, and the master suite ensemble features coffered ceiling heights and a luxurious master bath with fine granite and tile, dual vanities and a spacious walk-in shower! Completing the ensemble is a 3-car garage!