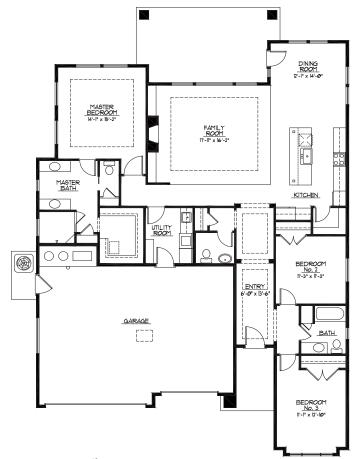

All primary living spaces are conveniently layed out on a single level, encompassing 3 spacious bedrooms with plenty of room for study, sleep and storage! The expansive great room opens up to a covered patio, and abundant windows ensures the interior is enveloped in light and comfort. The guest rooms are privately located off of an elegant vestibule, and the master suite ensemble features coffered ceiling heights and a luxurious master bath with fine granite and tile, dual vanities and a spacious walk-in shower! Completing the ensemble is a 3-car garage!

## **Details**

2053 Square Feet

3 Bedrooms

2.5 Baths

Triple Garage