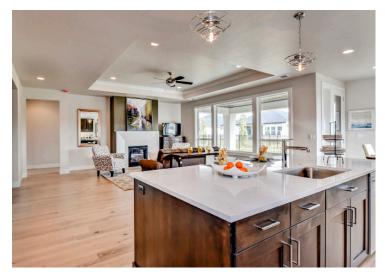

## THE GREENBRIAR

Welcome to the Greenbriar! The living is easy in this graceful design! Designer elements are showcased in the custom kitchen and luxurious master bath. From slabs of gorgeous granite, to fine tile, gorgeous cabinetry and miles of gleaming wood floors, Boise Building Company spares no expense in pampering new owners! A 4-piece Bosch stainless steel appliance package is included in every home. Stylish lighting and upgraded trim adds luxurious, show-stopping detail in the family room!

All primary living spaces are conveniently layed out on a single level, encompassing 3 spacious bedrooms with plenty of room for study, sleep and storage! The expansive great room opens up to a covered patio, and abundant windows ensures the interior is enveloped in light and comfort. The guest rooms are privately located off of an elegant vestibule, and the master suite ensemble features coffered ceiling heights and a luxurious master bath with fine granite and tile, dual vanities and a spacious walk-in shower! Completing the ensemble is a 3-car garage!