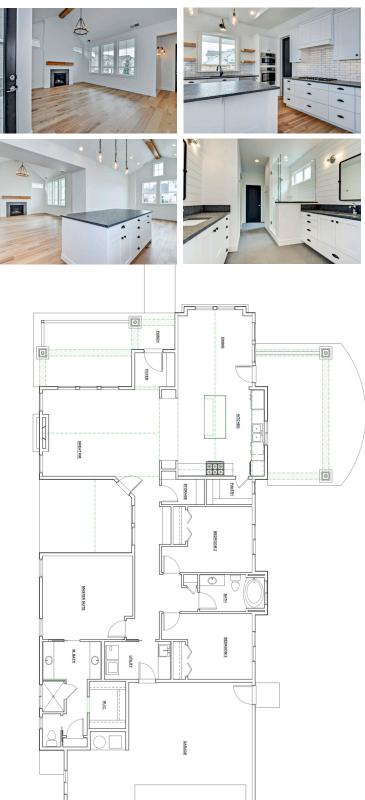

## THE CORNER PEACHTREE

Welcome to the Corner Peachtree! This dreamy cottage design features high-pitched vaults throughout the great room, kitchen and dining areas! Displayed within the chef's kitchen is a stainless steel 4-piece Bosch appliance package, gorgeous slabs of granite, and custom alder cabinetry! There is no shortage of storage with a walk-in pantry, an oversized utility closet, a custom mud bench and oversized garage!

The master suite is a special retreat, featuring coffered ceilings, dual 6' custom vanities and a walk-in tiled shower!

Multiple patio settings provide an abundance of outdoor living space!

Boise Building Company custom upgrades include engineered hardwood flooring through the entire great room, lifetime warranted windows, an efficient insulation and HVAC package, upgraded trim carpentry and designer finishes on every house!

## **Details**

1878 Square Feet

3 Bedrooms

2 Baths

2 Car Garage Plus Storage Area