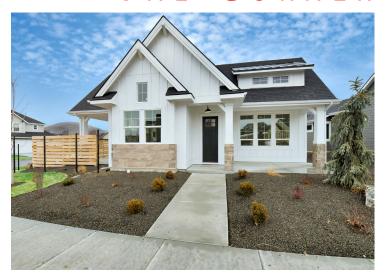

## THE CORNER PEACHTREE

Welcome to the Corner Peachtree! This dreamy cottage design features high-pitched vaults throughout the great room, kitchen and dining areas! Displayed within the chef's kitchen is a stainless steel 4-piece Bosch appliance package, gorgeous slabs of granite, and custom alder cabinetry! There is no shortage of storage with a walk-in pantry, an oversized utility closet, a custom mud bench and oversized garage!

The master suite is a special retreat, featuring coffered ceilings, dual 6' custom vanities and a walk-in tiled shower!

Multiple patio settings provide an abundance of outdoor living space!

Boise Building Company custom upgrades include engineered hardwood flooring through the entire great room, lifetime warranted windows, an efficient insulation and HVAC package, upgraded trim carpentry and designer finishes on every house!

## **Details**

1878 Square Feet

3 Bedrooms

2 Baths

2 Car Garage Plus Storage Area