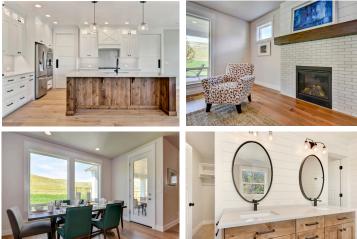

## The Muirfield

Boise Building Company proudly introduces The Muirfield! A stylish modern farmhouse interior design features a sharp palette of custom cabinetry and built-ins, gleaming expanses of hardwood and fine tile, luxurious quartz or granite, and a 4 piece Bosch stainless steel appliance package.

Busy families will appreciate the hardworking mudroom, walk-in pantry and hobby/tech space, all conveniently located off of the kitchen, but tucked privately behind two swinging butler doors!

In addition there is a 950 sq ft garage !with 3 car capacity plus a storage area, and multiple outdoor patios to enjoy.