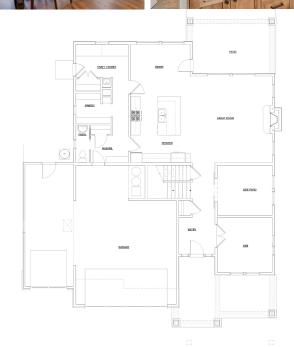

Walls of glass provide a constant backdrop of far reaching foothill views and every space is perfectly planned to provide both utility and extraordinary living comfort. Showcased within 3364 feet are four bedrooms (all with walk-in closets), an office, vaulted bonus room, main leval rec room, tech nook and 3.5 baths.

Busy families will appreciate the hardworking mudroom, walk-in pantry and hobby/tech space, all conveniently located off of the kitchen, but tucked privately behind two swinging butler doors!

In addition there is a 950 sq ft garage !with 3 car capacity plus a storage area, and multiple outdoor patios to enjoy.

## **Details**

3364 Square Feet
4 Bedrooms + Office + Bonus + Rec Room + Tech Room
3.5 Baths
Triple Garage