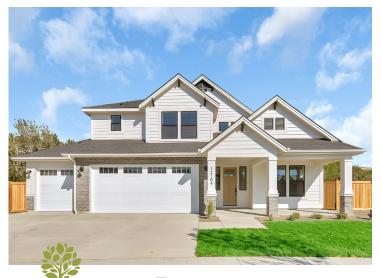

## The Muirfield

Boise Building Company proudly introduces The Muirfield! A stylish modern farmhouse interior design features a sharp palette of custom cabinetry and built-ins, gleaming expanses of hardwood and fine tile, luxurious quartz or granite, and a 4 piece Bosch stainless steel appliance package.

Walls of glass provide a constant backdrop of far reaching foothill views and every space is perfectly planned to provide both utility and extraordinary living comfort. Showcased within 3364 feet are four bedrooms (all with walk-in closets), an office, vaulted bonus room, main leval rec room, tech nook and 3.5 baths.