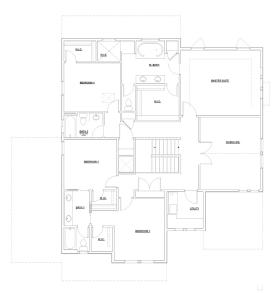

Walls of glass provide a constant backdrop of far reaching foothill views and every space is perfectly planned to provide both utility and extraordinary living comfort. Showcased within 3364 feet are four bedrooms (all with walk-in closets), an office, vaulted bonus room, main leval rec room, tech nook and 3.5 baths.

## **Details**

3364 Square Feet
4 Bedrooms + Office + Bonus + Rec Room + Tech Room
3.5 Baths
Triple Garage